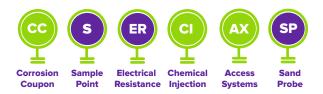

#### Field Application for Critical Data Capture

Leverage the HIVE field app to scan QR codes on equipment and vials, generating comprehensive reports with automated inclusion of coupon weights and serial numbers. With built-in GPS, even remote locations are meticulously documented and integrated into HIVE project map.

# Comprehensive Real-Time Data Monitoring

Stay ahead with real-time data from connected sensors, including corrosion and erosion monitoring probes.

ATP and qPCR microbial results, residual measurements, iron counts, pressure, temperature, and vibration data are at your disposal, providing a critical view into your asset's health.

### Advanced Chemical Monitoring and Response

The chemical monitoring module in **HIVE** gives you live visibility of your current injection regime. Adjust and respond to changes accurately with automated responses to maintain KPI compliance, you're always in control.