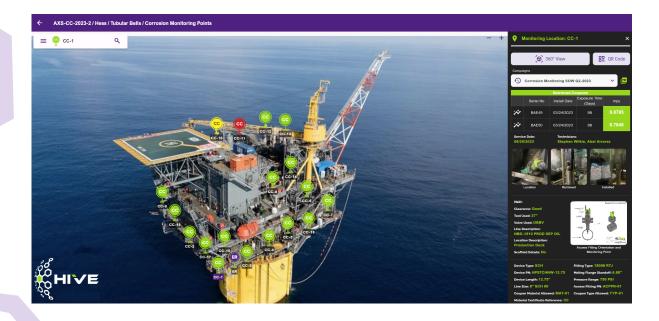

#### Field Application for Critical Data Capture

Leverage the HIVE field app to scan QR codes on equipment and vials, generating comprehensive reports with automated inclusion of coupon weights and serial numbers. With built-in GPS, even remote locations are meticulously documented and integrated into HIVE project map.

# Comprehensive Real-Time Data Monitoring

Stay ahead with real-time data from connected sensors, including corrosion and erosion monitoring probes.

ATP and qPCR microbial results, residual measurements, iron counts, pressure, temperature, and vibration data are at your disposal, providing a critical view into your asset's health.