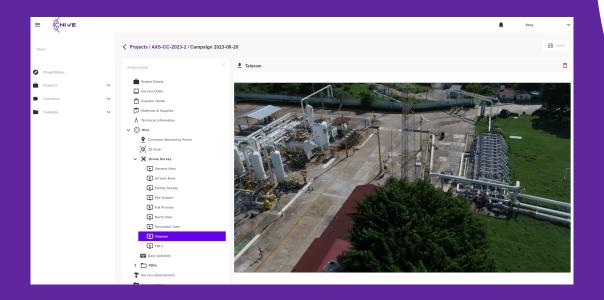

### Intelligent Tagging and Information Storage

Engineers can easily tag critical locations and upload essential reports, including detailed work instructions, HAZIDs, and general arrangement drawings complete with materials and specifications. Never lose track of what matters. HIVE keeps everything you need just a click away.

### **Project Management Excellence**

Hive's project management features empower you to manage field work seamlessly, from Cost, Time, and Resource (CTR) planning to final reporting. Daily progress reports and up-to-date document registers eliminate guesswork and ensure that teams are always synchronized.