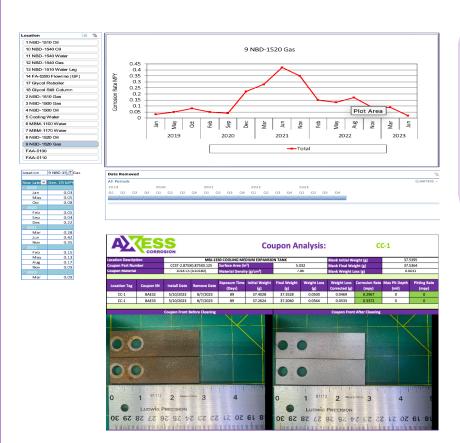

### **Unique Selling Points of HIVE**

- Unmatchable focus on integrity monitoring and inspection data consolidation, all in one user-friendly platform.
- Tailored for the specifics of the oil and gas industry with unique visualization and data trending capabilities.
- A system capable of generating point to point MPY metal loss rates, a distinctive feature revered by industry professionals.

# Comprehensive Real-Time Data Monitoring

Stay ahead with real-time data from connected sensors, including corrosion and erosion monitoring probes.

ATP and qPCR microbial results, residual measurements, iron counts, pressure, temperature, and vibration data are at your disposal, providing a critical view into your asset's health.