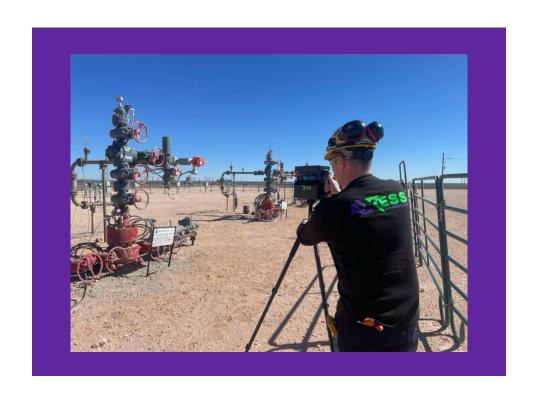

#### Digital Twin Creation with Cutting-Edge LiDAR Technology

With **HIVE**, you begin by creating an accurate digital representation of your assets using advanced LiDAR cameras. These high-precision cameras capture the finest details from the ground or air, laying the groundwork for a comprehensive understanding of your facility.

#### Field Application for Critical Data Capture

Leverage the HIVE field app to scan QR codes on equipment and vials, generating comprehensive reports with automated inclusion of coupon weights and serial numbers. With built-in GPS, even remote locations are meticulously documented and integrated into HIVE project map.