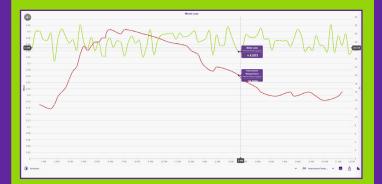

# Comprehensive Real-Time Data Monitoring

Stay ahead with real-time data from connected sensors, including corrosion and erosion monitoring probes.

ATP and qPCR microbial results, residual measurements, iron counts, pressure, temperature, and vibration data are at your disposal, providing a critical view into your asset's health.

### Advanced Chemical Monitoring and Response

The chemical monitoring module in **HIVE** gives you live visibility of your current injection regime. Adjust and respond to changes accurately with automated responses to maintain KPI compliance, you're always in control.