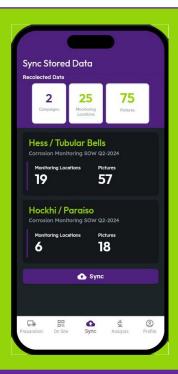

#### Field Application for Critical Data Capture

Leverage the HIVE field app to scan QR codes on equipment and vials, generating comprehensive reports with automated inclusion of coupon weights and serial numbers. With built-in GPS, even remote locations are meticulously documented and integrated into HIVE project map.

### **Project Management Excellence**

Hive's project management features empower you to manage field work seamlessly, from Cost, Time, and Resource (CTR) planning to final reporting. Daily progress reports and up-to-date document registers eliminate guesswork and ensure that teams are always synchronized.