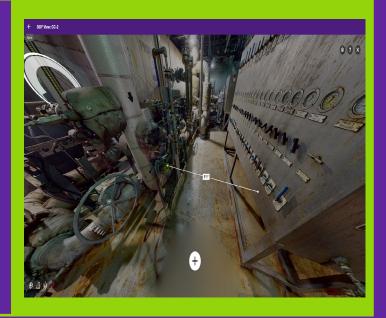

#### Digital Twin Creation with Cutting-Edge LiDAR Technology

With **HIVE**, you begin by creating an accurate digital representation of your assets using advanced LiDAR cameras. These high-precision cameras capture the finest details from the ground or air, laying the groundwork for a comprehensive understanding of your facility.

### Accurate Measurements and Planning Tool

Planning for installation work such as scaffolding or cabling is simplified with HIVE's built-in point-to-point measurements, boasting an impressive 2mm accuracy at 60m distance.