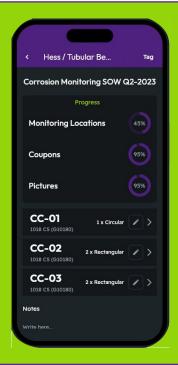

### Intelligent Tagging and Information Storage

Engineers can easily tag critical locations and upload essential reports, including detailed work instructions, HAZIDs, and general arrangement drawings complete with materials and specifications. Never lose track of what matters. HIVE keeps everything you need just a click away.

#### Field Application for Critical Data Capture

Leverage the HIVE field app to scan QR codes on equipment and vials, generating comprehensive reports with automated inclusion of coupon weights and serial numbers. With built-in GPS, even remote locations are meticulously documented and integrated into HIVE project map.